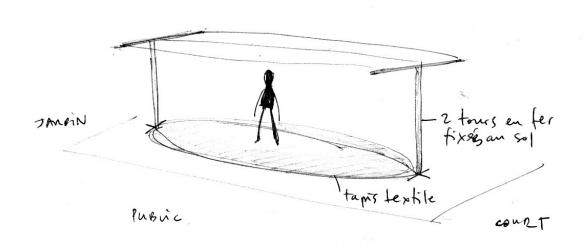

## **Set structure**

The theater must provide an 80kg piece for each side of the structure.