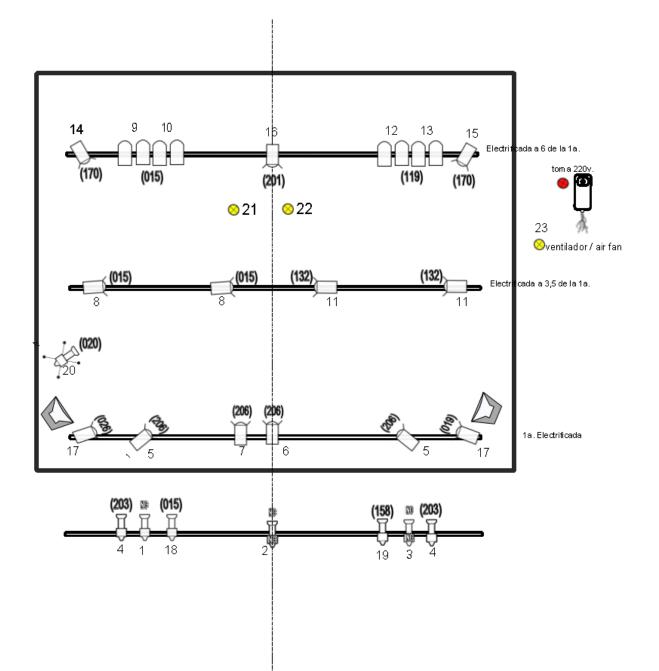

# **Technical information**

| LANGUAGE                    | NO TEXT                                                                                                                                                                |
|-----------------------------|------------------------------------------------------------------------------------------------------------------------------------------------------------------------|
| AUDIENCES                   | All audiences, from 5 years                                                                                                                                            |
| MAXIMUM RECOMMENDED         | Schools: 250 – 300 people                                                                                                                                              |
| AUDITORIUM CAPACITY         | Other: 350 – 400 people                                                                                                                                                |
| ACTORS ON STAGE             | 2                                                                                                                                                                      |
| STAFF ON TOUR               | 3 (or 4): 2 artists + 1 technician (+ 1 road manager)                                                                                                                  |
| CIAIT ON TOOK               | o (or 4). 2 artisto i i tooriinoan (i i road manager)                                                                                                                  |
|                             |                                                                                                                                                                        |
| DURATION                    | 1 hour                                                                                                                                                                 |
| SET-UP / GET-OUT            | 4 hours / 1 hour                                                                                                                                                       |
| STAFF PROVIDED BY ORGANISER | 2 electricians                                                                                                                                                         |
| LOAD-IN AND DISCHARGE       | When loading is direct to the stage, staff will not be                                                                                                                 |
|                             | necessary for these tasks.                                                                                                                                             |
|                             | In any other case it will be necessary to agree on it                                                                                                                  |
|                             | previously with the company.                                                                                                                                           |
|                             |                                                                                                                                                                        |
| OPTIMAL STAGE SIZE          | Salle à l'italienne, 8 x 6 meters                                                                                                                                      |
|                             |                                                                                                                                                                        |
| THEATRE FACILITIES          | Space technically equipped with sound and light.                                                                                                                       |
|                             | Possibility to use the company's equipment (in which                                                                                                                   |
|                             | case, consult financial conditions).                                                                                                                                   |
|                             |                                                                                                                                                                        |
|                             | NOTE:                                                                                                                                                                  |
|                             | In order to hold up the structure of the set, you must                                                                                                                 |
|                             | provide an 80kg weight per side.                                                                                                                                       |
|                             | (2 sides: see picture below)                                                                                                                                           |
| SOUND EQUIPMENT             | P.A. (stages, wiring, etc) sufficient for the space.                                                                                                                   |
|                             | 2 monitors.                                                                                                                                                            |
|                             | Table of control to connect two stereo devices (a                                                                                                                      |
|                             | minidisk and a Cd. of the Company)                                                                                                                                     |
| DRAPERIES                   | Black curtains                                                                                                                                                         |
|                             |                                                                                                                                                                        |
| VEHICLES                    | The company will access for the load and discharge with                                                                                                                |
|                             | a Long Volkswagen Model LT. Registration: 4282 DMB,                                                                                                                    |
|                             | for which parking lot has to be facilitated                                                                                                                            |
| DRESSING ROOMS              | Dressing room or space authorized for both actors in                                                                                                                   |
|                             | order to use as a locker room.                                                                                                                                         |
| LAUNDRY SERVICE             | Every 2 shows (see picture attached for details)                                                                                                                       |
| SECURITY AND ORGANIZATION   | It is necessary the presence of a person responsible for                                                                                                               |
| OLOGILITY AND CHARMLEATION  | the event in order to indicate the beginning, as well as to                                                                                                            |
|                             | coordinate and to solve any aspect that may appear                                                                                                                     |
|                             |                                                                                                                                                                        |
|                             | beyond the artistic section, responsibility of the company                                                                                                             |
|                             | beyond the artistic section, responsibility of the company (ex. location of chairs for the public: security of the                                                     |
|                             | beyond the artistic section, responsibility of the company (ex. location of chairs for the public; security of the installed elements; coordination with other events) |