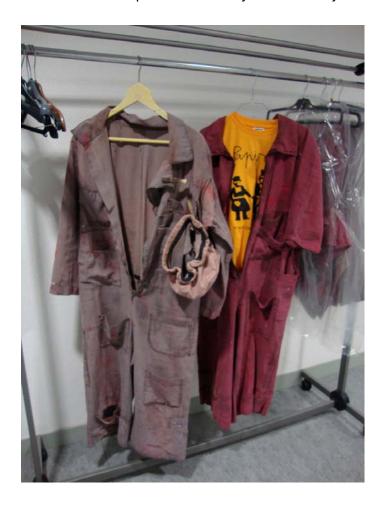

# **Laundry Service**

In the picture you can see the 2 costumes used in every show.

The theatre must provide a laundry service every 2 shows (4 costumes in total).