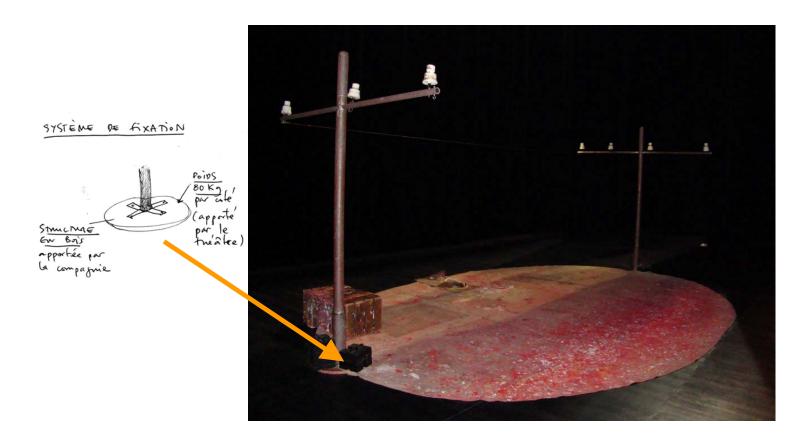

## **Set structure**

The theater must provide an 80kg piece for each side of the structure.